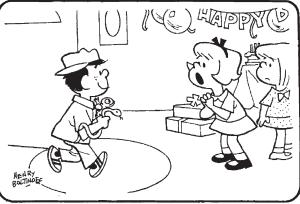

### HOCUS-FOCUS

BY HENRY BOLTINOFF

Find at least six differences in details between panels.

Differences: 1. Banner letters are black. 2. Balloon has been added. 3. Boy's pants are dark. 4. Socks have ruffles. 5. One present is missing. 6. Bow has been added to snake.