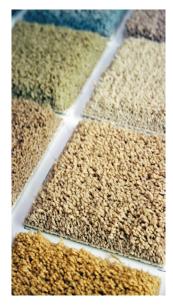

### **Did You Know?**

Carpet can add warmth and texture to a room and also provide a little bit of soundproofing. Underfoot, carpeting be more comfortable than other types of flooring, even though it may require more upkeep. Carpet comes in various forms, but here are the main material components.

- Nylon: This is one of the most durable and stain-resistant carpet fibers available and a popular choice among many homeowners.
- Polyester: Carpeting can be made from which is polyester, fashioned to feel and look luxurious.
- Olefin: Olefin is made polypropylene or polyethylene. It is prized for its strength, resistance to staining and colorfastness. It is often suited well to loop pile or high, dense cut piles.
- Wool: Wool is durable, albeit less resistant to soiling than some other materials. However, because it is an allnatural material, it is prized by people who want natural beauty.