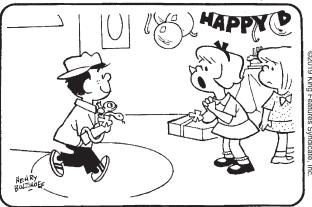

### HOCUS-FOCUS

BY HENRY BOLTINOFF

Find at least six differences in details between panels.

Differences: 1. Banner letters are black. 2. Balloon has been added. 3. Boy's pants are dark. 4. Socks have ruffles. 5. One present is missing. 6. Bow has been added to snake.